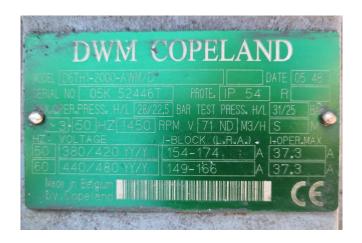

## **DWM D6TH1-2000-AWM/D**

## **Specifications**

| Brand             | DWM              |
|-------------------|------------------|
| Туре              | D6TH1-2000-AWM/D |
| Refrigerant       | Freon            |
| kW at -20°C/+40°C | 29,9             |
| kW at -30°C/+40°C | 19,5             |
| kW at -40°C/+40°C | 12,1             |
| kW at -45°C/+40°C | 9,3              |
| Sight Glass       | ✓                |
| m3 / h            | 71,0             |
| Remarks           | Y.o.b. 2005      |
| Sizes             | 850x700x700 mm   |
|                   | (LxWxH)          |
| Stock             | 1                |