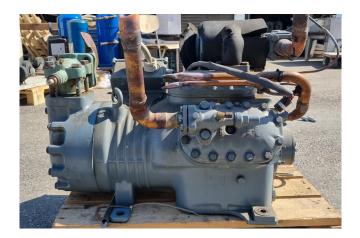

#### Used DWM D6TH1-2000-AWM/D

Used DWM D6TH1-2000-AWM/D semihermetic piston two stage compressor with a sight glass. The compressor has a displacement of 71,0 m<sup>3</sup>/h. Capacity based on R22.

\*Why choose for HOSBV? We are not only the largest used refrigeration specialist in Europe, but also, we deliver all equipment including an extensive test, warranty and an industrial cleaning. \*Optionally we can also perform a new paint job and arrange the logistics.