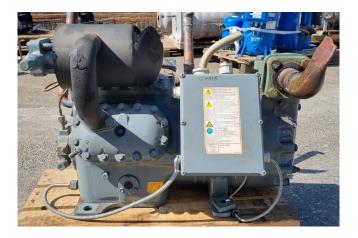

#### Used DWM D6TH1-2000-AWM/D

Used DWM D6TH1-2000-AWM/D semihermetic piston two stage compressor with a sight glass. The compressor has a displacement of 71,0 m<sup>3</sup>/h. Capacity based on R22.

\*Why choose for HOSBV? We are not only the largest used refrigeration specialist in Europe, but also, we deliver all equipment including an extensive test, warranty and an industrial cleaning. \*Optionally we can also perform a new paint job and arrange the logistics.