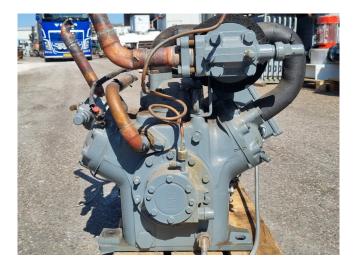

## **DWM D6TH1-2000-AWM/D**

## **Specifications**

| Brand             | DWM              |
|-------------------|------------------|
| Туре              | D6TH1-2000-AWM/D |
| Refrigerant       | Freon            |
| kW at -20°C/+40°C | 29,9             |
| kW at -30°C/+40°C | 19,5             |
| kW at -40°C/+40°C | 12,1             |
| kW at -45°C/+40°C | 9,3              |
| Sight Glass       | ✓                |
| m3 / h            | 71,0             |
| Remarks           | Y.o.b. 2005      |
| Sizes             | 850x700x700 mm   |
|                   | (LxWxH)          |
| Stock             | 1                |

#### Used DWM D6TH1-2000-AWM/D

Used DWM D6TH1-2000-AWM/D semihermetic piston two stage compressor with a sight glass. The compressor has a displacement of 71,0 m<sup>3</sup>/h. Capacity based on R22.

\*Why choose for HOSBV? We are not only the largest used refrigeration specialist in Europe, but also, we deliver all equipment including an extensive test, warranty and an industrial cleaning. \*Optionally we can also perform a new paint job and arrange the logistics.