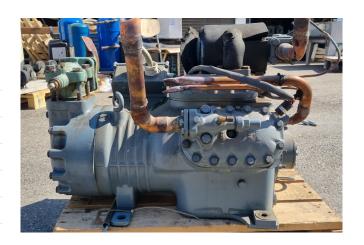

#### Used DWM D6TH1-2000-AWM/D

Used DWM D6TH1-2000-AWM/D semihermetic piston two stage compressor with a sight glass. The compressor has a displacement of 71,0 m<sup>3</sup>/h. Capacity based on R22.

\*Why choose for HOSBV? We are not only the largest used refrigeration specialist in Europe, but also, we deliver all equipment including an extensive test, warranty and an industrial cleaning. \*Optionally we can also perform a new paint job and arrange the logistics.